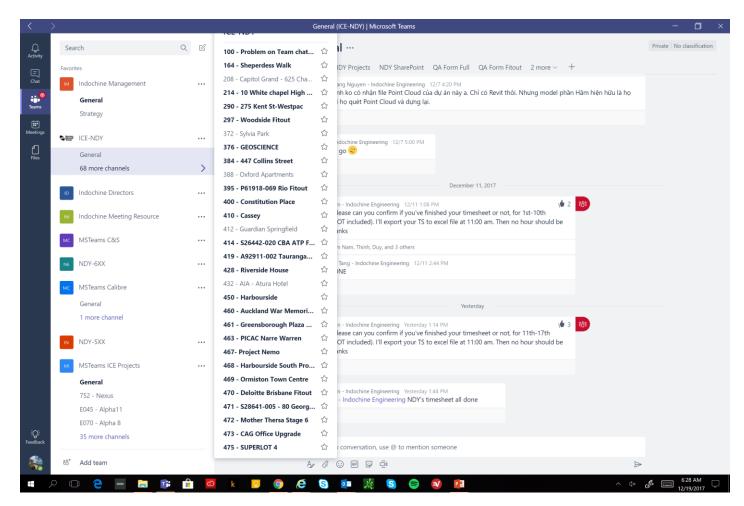

s group. For example, this text uses the List Humber style.
- 3. To add a new row at the end of the action items table, just click into the last cell in the last row and then press Tab.
- 4. To add a new row or column anywhere in a table, click in an adjacent row or column to the one you need and then, on the Table Tools Layout tab of the ribbon, click an insert option.

5. [Agenda Item]

| 6. [Agenda Item] |          |          |    |
|------------------|----------|----------|----|
| Action stems     | Owner(s) | Deedline | 54 |

| (Action Rem) | (passe) () | (Dute) | (100s, such as to |
|--------------|------------|--------|-------------------|
|              |            |        | Program or Comple |

















Snapchat



S





Hangouts







#### **Practical Collaboration**





# Engineering (rational?) considerations ...



# Digitisation will force industry to standardise

Design tools will have to speak the same language for services to benefit from automated building engineering, says Atkins' Isabelle Smith

Posted in November 2017

Less focus on bespoke design...

"The industry has multiple tools that speak different
languages on different platforms"



## Hierarchy of information and risk/reward ...





#### **Prisoners Dilemma**



© 2010 Encyclopædia Britannica, Inc.



# **Collaboration Dilemma**

|             | Collaborate                     | Compete                               |  |
|-------------|---------------------------------|---------------------------------------|--|
| Collaborate | Great Assets, Good Teams<br>A&E | High Cost,<br>Compro